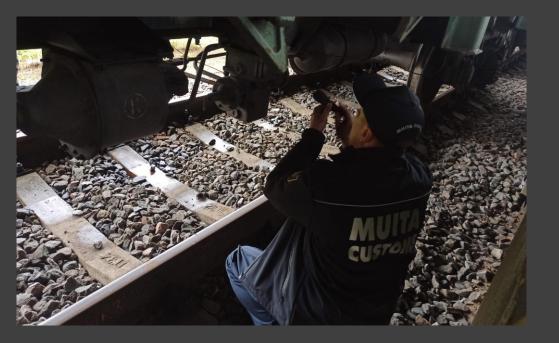

### **Train search**

- Webinar (62 new customs officers)
- Face-to-Face (44 BCP customs officers)
- Daugavpils