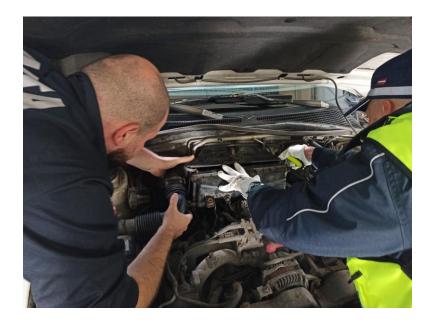

## **Car search**

- Webinar (62 new customs officer)
- Face-to-Face (30 BCP customs officers)
- BCP «Grebneva»